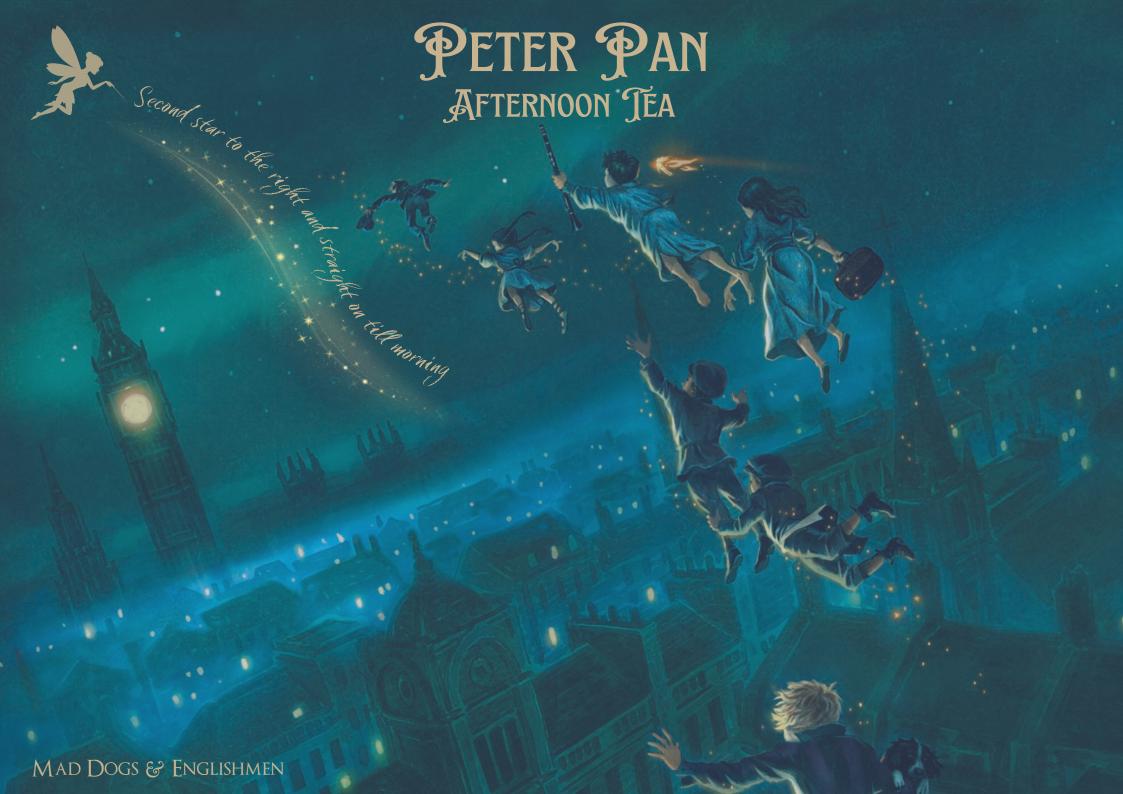

## NEVERLAND

Cannibal Cove

Captain Hook's Finger Sandwiches

MERMAID'S SALMON & CREAM CHEESE (G/SO/N/SES,//F/LA)

CROC'S CUCUMBER & FRESH MINT (G/SO/N/SES,/LA)

CHEESE & CARAMELISED ONION (G/SO/N/SES,/LA)

CHICKEN & LEMON MAYO (G/SO/N/SES,/LA/E/MU)